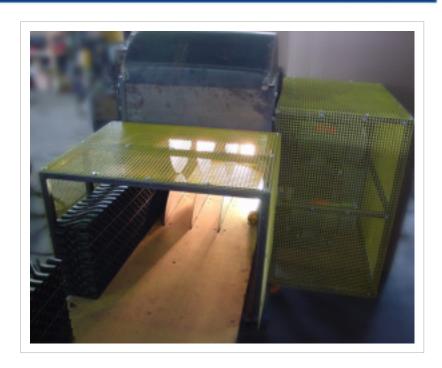

## Safety First

Machine guards are a critical first line of defense, assuring safe working conditions around hazardous machinery or protecting delicate instrumentation from jarring and debris. Machine guards fabricated from Shepherd Welded Wire may be used to supplement existing guards, replace damaged screens or provide an entirely new cage around custom machinary.

- Bright yellow vinyl fuse-bonded coating is highly visible for maximum safety.
- 16 gauge welded 1/2" x 1/2" mesh provides a strong, effective barrier.
- Welded wire mesh may be cut or bent to fit virtually any application.
- Easy to handle; speeds fabrication and installation time.
- Resistant to most chemicals.
- Cut in 1 ft., 2 ft. and 3 ft. squares. Packaged in your choice of 3 panels packs or 5 panels packs.