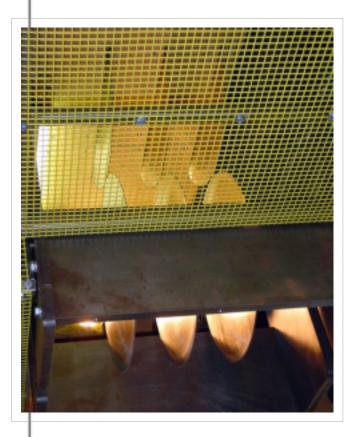

## Safety First

Machine guards are a critical first line of defense, assuring safe working conditions around hazardous machinery or protecting delicate instrumentation from jarring and debris. Machine guards fabricated from Shepherd Welded Wire may be used to supplement existing guards, replace damaged screens or provide an entirely new cage around custom machinary.

- Bright yellow vinyl fuse-bonded coating is highly visible for maximum safety.
- 16 gauge welded 1/2" x 1/2" mesh provides a strong, effective barrier.
- Welded wire mesh may be cut or bent to fit virtually any application.
- Easy to handle; speeds fabrication and installation time.
- Resistant to most chemicals.
- Cut in 1 ft., 2 ft. and 3 ft. squares. Packaged in your choice of 3 panels packs or 5 panels packs.