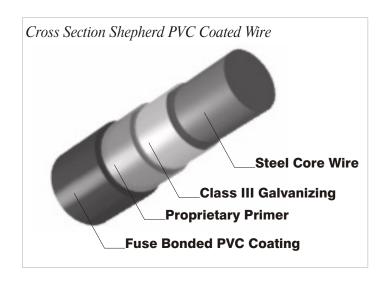

## Quality Products Begin with Quality Materials

The best fence available begins with the most corrosion resistant wire available. Whether its immersed in water, buried in alkaline soil, sprayed with fertilizers or nicked with cutters, Shepherd Welded Wire Mesh withstands the rigors of a multitude of real world applications.

Conventional PVC coated mesh is covered with a sleeve of PVC. If the sleeve is cut or nicked, the entire length of the PVC sleeve peels away leaving the galvanized wire beneath exposed and unprotected.

Shepherd's proprietary process of fuse-bonding powdered PVC yields a coating that is an integral part of the structure of the wire so it stays in place - assuring the best corrosion protection possible.