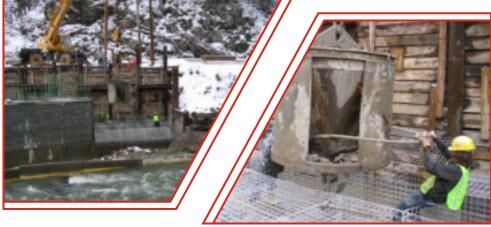

Belle Vernon, PA 15012

724-929-2125

**Project Dates:** 

Notice to Proceed - 15 July 2003

**Contract Completion - 29 September 2005** 

Approximate Job Size: \$5.8 Million

Gabion gravity structure forms a bridge wing wall at the terminus of the antique electric Rockhill Trolley line. Gabions were placed on a concrete footer at bridge abutment. Workers cross tied the baskets with lacing wire in place of preformed stiffeners.