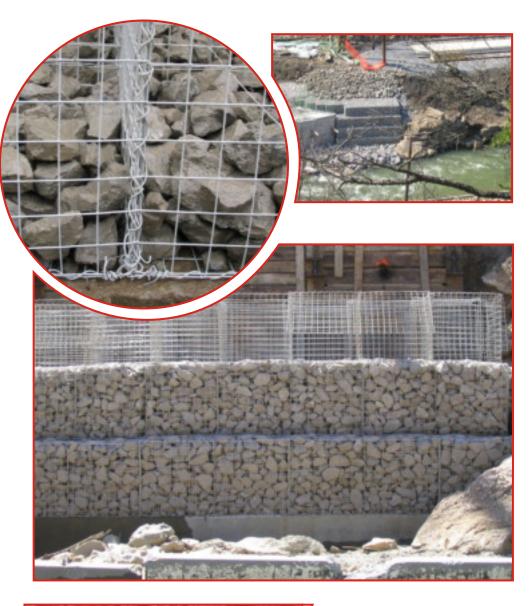

Belle Vernon, PA 15012

724-929-2125

**Project Dates:** 

Notice to Proceed - 15 July 2003

**Contract Completion - 29 September 2005** 

Approximate Job Size: \$5.8 Million

Gabion gravity structure forms a bridge wing wall at the terminus of the antique electric Rockhill Trolley line. Gabions were placed on a concrete footer at bridge abutment. Workers cross tied the baskets with lacing wire in place of preformed stiffeners.